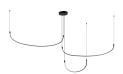

## **PENDANTS**

MP89370-BK-UNV Black

#### DESCRIPTION

**PROJECT** 

The Talis is a new take on a Kuzco classic. Forged as a simple yet organic "U" shaped bar of illumination, the Talis is minimal and stylish at the same time. When layered in three or five bars of illumination, the Talis creates a unique melody that is sure to be the statement of any space. Adjust each bar to the height and space you like with this versatile collection.