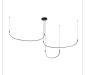

## **PENDANTS**

MP89370-BK-UNV Black

#### DESCRIPTION

**PROJECT** 

The Talis is a new take on a Kuzco classic. Forged as a simple yet organic "U" shaped bar of illumination, the Talis is minimal and stylish at the same time. When layered in three or five bars of illumination, the Talis creates a unique melody that is sure to be the statement of any space. Adjust each bar to the height and space you like with this versatile collection.