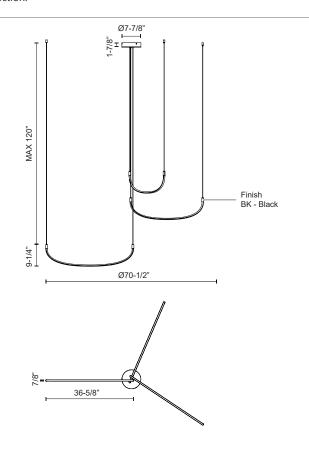

## **SPECIFICATION DETAILS**

| Fixture Dimensions       | D70-1/2" x H9-1/4"                                         |
|--------------------------|------------------------------------------------------------|
| Light Source             | LED with DC Driver                                         |
| Wattage                  | 56W                                                        |
| Total Lumens             | 4160lm                                                     |
| <b>Delivered Lumens</b>  | BK-3200lm                                                  |
| Voltage                  | 120-277V                                                   |
| Color Temperature        | 3000K                                                      |
| CRI (Ra)                 | 90CRI                                                      |
| Optional Color Temps     | 2700K - 5000K Available, Minimum Order Quantities<br>Apply |
| LED Rated Life           | 50,000 hours                                               |
| Dimming                  | 100% - 10%, TRIAC or ELV Dimmer (Not Included)             |
| Adjustable               | Yes                                                        |
| Wire Length              | 120" Max                                                   |
| Wire Type                | BK - Black Wire                                            |
| Minimum Hang Height      | 14"                                                        |
| Sloped Ceiling Adaptable | Yes                                                        |
| Location                 | Dry                                                        |
| Illumination Direction   | Downlight                                                  |
| CEC Title 24 JA8         | Yes, JA8-2022                                              |
| <b>Canopy Dimensions</b> | D7-7/8" x H1-7/8"                                          |
| Paint Finish             | BK02                                                       |