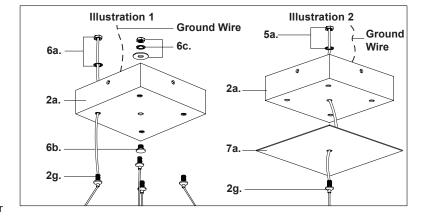

### FOR ALTERNATIVE SIDE CANOPY INSTALL

- 1. Disconnect output wires on driver (4a)
- Separate wire gripper (2g) from canopy (2a) by removing nut and tooth washer (6a). Separate plug (6b) from canopy (2a) by removing nut, tooth washer and flat washer (6c) (See Illustration 1)
- **3.** Feed fixture wires through centre hole on canopy plate (7a), canopy (2a), tooth washer and nut (5a). Attach canopy plate (7a) to canopy (2a), followed by wire gripper (2g) and secure with tooth washer and nut (5a) (See Illustration 2)
- Make proper electrical connections between LED and DC driver, LED- Negative, LED+ Positive using wago connector (4b) provided (See Illustration 3 and refer to diagram on driver)
- Make proper electrical connections (black to hot "L", white to neutral "N", ground to "GND") with wire nuts (1b) provided in hardware package. Connect 0-10V dimming wire, DIM+ to purple, DIM- to gray, with wire nuts provided
- **6.** Attach canopy (2a) to mounting plate (1c) with canopy screws (2b). Position desired amount of wire by pushing gripper (2g) on canopy
- Pull wire through aircraft barrel (3b) and stopper (3d).
  Secure aircraft barrel (3b) to mounting surface with anchor (3c) and screw (3a). Adjust wire to desired length and secure with set screw (3e). Insert wire gripper (2g) into aircraft barrel (3b) to close
- **8.** Fine tone wire length if necessary, by push and hold wire gripper (2g) and then adjust wire to desired length