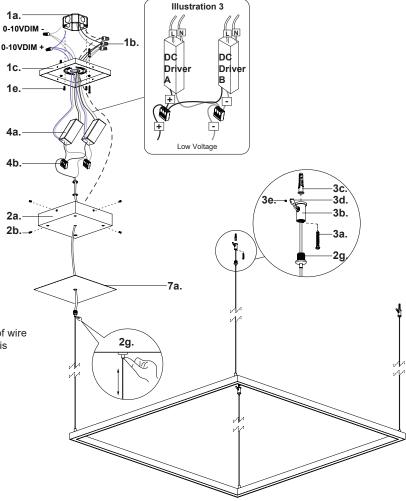

### FOR ALTERNATIVE SIDE CANOPY INSTALL

- 1. Disconnect output wires on driver (4a)
- Separate wire gripper (2g) from canopy (2a) by removing nut and tooth washer (6a). Separate plug (6b) from canopy (2a) by removing nut, tooth washer and flat washer (6c) (See Illustration 1)
- **3.** Feed fixture wires through centre hole on canopy plate (7a), canopy (2a), tooth washer and nut (5a). Attach canopy plate (7a) to canopy (2a), followed by wire gripper (2g) and secure with tooth washer and nut (5a) (See Illustration 2)
- Make proper electrical connections between LED and DC driver, LED- Negative, LED+ Positive using wago connector (4b) provided (See Illustration 3 and refer to diagram on driver)
- Make proper electrical connections (black to hot "L", white to neutral "N", ground to "GND") with wire nuts (1b) provided in hardware package. Connect 0-10V dimming wire, DIM+ to purple, DIM- to gray, with wire nuts provided
- **6.** Attach canopy (2a) to mounting plate (1c) with canopy screws (2b). Position desired amount of wire by pushing gripper (2g) on canopy
- Pull wire through aircraft barrel (3b) and stopper (3d).
  Secure aircraft barrel (3b) to mounting surface with anchor (3c) and screw (3a). Adjust wire to desired length and secure with set screw (3e). Insert wire gripper (2g) into aircraft barrel (3b) to close
- **8.** Fine tone wire length if necessary, by push and hold wire gripper (2g) and then adjust wire to desired length