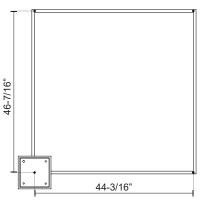

**Note:** Ideal distance of wire grippers from canopy is 46-7/16" and 44-3/16"

19054 28th Avenue Surrey, BC Canada V3Z 6M3 T: 604 538 7162 TF: 1-855 85 KUZCO F: 604 538 7196 W: kuzcolighting.com 20240626