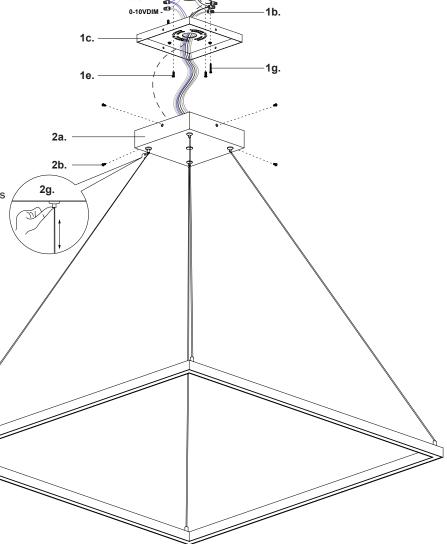

1a.

**1.** Remove fixture from its original package

- **2.** Separate mounting plate (1c) from canopy (2a) by removing canopy screws (2b)
- **3.** Attach mounting plate (1c) to electrical junction box (1a) using junction box screws provided (1e) in hardware package
- **4.** Secure mounting plate (1c) to mounting surface with anchors (1f) and screws (1g)
- **5.** To change fixture height, push and hold wire gripper (2g), slide wire to desired length and then release wire gripper (2g) to secure
- **6.** Make proper electrical connections (**black** to **hot** "L", **white** to **neutral** "N", **ground** to "**GND**") with wire nuts (**1b**) provided in hardware package. Connect 0-10V dimming wire, DIM+ to purple, DIM- to gray, with wire nuts provided
- Attach canopy (2a) to mounting plate (1c) with canopy screws (2b)

**8.** Fine tone wire length if necessary, by push and hold wire gripper (2g) and then adjust wire to desired length