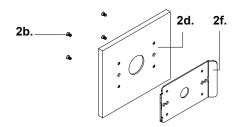

### Illustration 1: Cover Plate + Backplate Asembly

\*For Single Gang Box Installation, the backplate (2f) can be detached from the cover plate (2d) by removing the cover plate screws (2b).