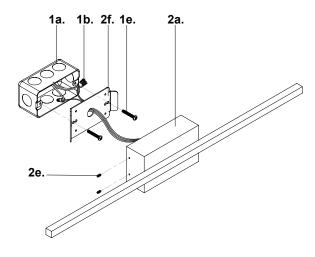

### Single Gang Box Install

- 1. Remove the fixture from its original packaging. Next, remove the cover plate (2d) and backplate (2f) assembly from the canopy (2a) by removing the set screws (2e).
- 2. The cover plate (2d) and the universal mounting plate (1c) are not needed for single gang box installation. Only the backplate (2f) is needed for single gang box installation( See Illustration 1)
- **3.** Install the backplate (2f) to the electrical junction box (1a) using the junction box screws (1e).
- 4. Connect all wires correctly: black to black "L", white to white "N" and ground wire to ground using the included wire nuts (1b).
- **5.** Attach the canopy (2a) to the backplate (2f) and secure with set screws (2e).