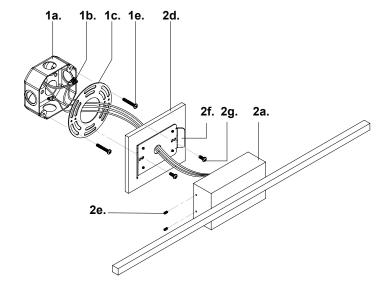

### **Octagon Junction Box Install**

- 1. Remove the fixture from its original packaging. Next, remove the cover plate (2d) and backplate (2f) assembly from the canopy (2a) by removing the set screws (2e).
- 2. Ensure that the backplate (2f) is secured to the cover plate (2d) using the cover plate screws (2b) (See Illustration 1).
- **3.** Install universal mounting plate (1c) to the electrical junction box (1a) using the junction box screws (1e).
- **4.** Secure the cover plate (2d) and backplate (2f) assembly to the universal mounting plate (1c) using the mounting screws (2g).
- **5.** Connect all wires correctly: black to black "L", white to white "N" and ground wire to ground using the included wire nuts (1b).
- **6.** Attach the canopy (2a) to the backplate (2f) and secure with set screws (2e).