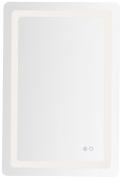

## Seneca 24-in Vanity Mirror

| Model                        | Color Temperature                  | Wattage | Voltage | Total Lumens | Delivered Lumens | Dimmer Support<br>(Optional, Not Included) |
|------------------------------|------------------------------------|---------|---------|--------------|------------------|--------------------------------------------|
| VM31124-5CCT<br>VM31124-5CCT | 5CCT,2700K,3000K,3500K,4000K,5000K | 46W     | 120V    | 1700lm       | 500lm*           |                                            |

Savile's timeless design effortlessly complements a variety of interior styles, making it a versatile addition to your home. Savile is the perfect lighting solution for hallways or kitchens, providing a seamless blend of form and function. With integrated LED technology, it delivers efficient and long-lasting illumination that brightens any room with a soft, inviting glow.