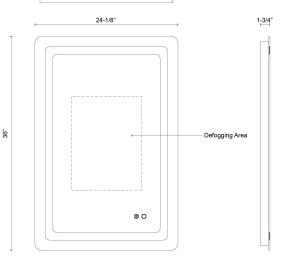

## SPECIFICATION DETAILS

| Fixture Dimensions     | W24-1/8" x H36" x E1-3/4"                       |      |
|------------------------|-------------------------------------------------|------|
| Location               | Damp                                            | FINI |
| Dimming Range          | 100% - 10%                                      |      |
| Glass Details          | Frosted Glass                                   |      |
| Illumination Direction | Front                                           |      |
| Light Source/Life      | LED (50,000 hours) 90CRI                        |      |
| Material               | Steel, Aluminum, Glass                          |      |
| Mounting Direction     | ing Direction Wall Mount Horizontal or Vertical |      |
| Height from Center     | 18"                                             |      |
| Compliance             | ADA Certified: Yes<br>UL Certified: Yes         |      |