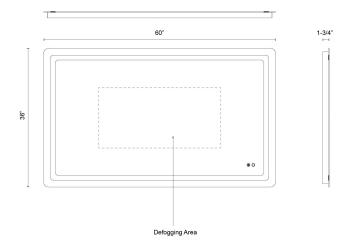

## SPECIFICATION DETAILS

| Fixture Dimensions     | W60" x H36" x E1-3/4"                   |  |  |
|------------------------|-----------------------------------------|--|--|
| Location               | Damp                                    |  |  |
| Dimming Range          | 100% - 10%                              |  |  |
| Glass Details          | Frosted Glass                           |  |  |
| Illumination Direction | Front                                   |  |  |
| Light Source/Life      | LED (50,000 hours) 90CRI                |  |  |
| Material               | Steel, Aluminum, Glass                  |  |  |
| Mounting Direction     | Wall Mount Horizontal or Vertical       |  |  |
| Height from Center     | 18"                                     |  |  |
| Compliance             | ADA Certified: Yes<br>UL Certified: Yes |  |  |