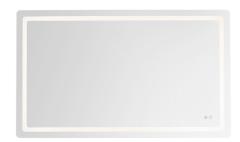

# Seneca 60-in Vanity Mirror

| Model                            | Color Temperature                  | Wattage | Voltage | Total Lumens | Delivered Lumens | Dimmer Support<br>(Optional, Not Included) |
|----------------------------------|------------------------------------|---------|---------|--------------|------------------|--------------------------------------------|
| <b>VM31160-5CCT</b> VM31160-5CCT | 5CCT,2700K,3000K,3500K,4000K,5000K | 86W     | 120V    | 2250lm       | 650lm*           |                                            |

## SPECIFICATION DETAILS

| Fixture Dimensions     | W60" x H36" x E1-3/4"                   |  |  |
|------------------------|-----------------------------------------|--|--|
| Location               | Damp                                    |  |  |
| Dimming Range          | 100% - 10%                              |  |  |
| Glass Details          | Frosted Glass                           |  |  |
| Illumination Direction | Front                                   |  |  |
| Light Source/Life      | LED (50,000 hours) 90CRI                |  |  |
| Material               | Steel, Aluminum, Glass                  |  |  |
| Mounting Direction     | Wall Mount Horizontal or Vertical       |  |  |
| Height from Center     | 18"                                     |  |  |
| Compliance             | ADA Certified: Yes<br>UL Certified: Yes |  |  |